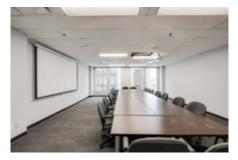

## **Rooms: Capacity and Layout**

| Rooms                | U-shaped | Boardroom | Theater | Classroom | Cabaret | Cocktail |
|----------------------|----------|-----------|---------|-----------|---------|----------|
| Érable               | 18       | 20        | 30      | 20        | 15      | N/A      |
| Baobab               | 14       | 14        | 25      | 14        | 15      | N/A      |
| Tualang              | 14       | 18        | 25      | 14        | 15      | N/A      |
| Érable and<br>Baobab | 24       | 28        | 50      | 40        | 35      | N/A      |
| Saman                | N/A      | N/A       | N/A     | N/A       | N/A     | 70       |

Included: Wireless Internet connection (200 Mb/s), projector and screen.

On request, a flipchart, microphone, sound system and other needs can be made available to you.

Érable

Érable + Baobab Saman

Baobab