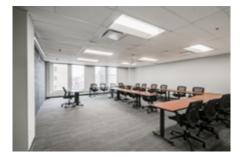

## **Rooms: Capacity and Layout**

| Rooms                | U-shaped | Boardroom | Theater | Classroom | Cabaret | Cocktail |
|----------------------|----------|-----------|---------|-----------|---------|----------|
| Érable               | 18       | 20        | 30      | 20        | 15      | N/A      |
| Baobab               | 14       | 14        | 25      | 14        | 15      | N/A      |
| Tualang              | 14       | 18        | 25      | 14        | 15      | N/A      |
| Érable and<br>Baobab | 24       | 28        | 50      | 40        | 35      | N/A      |
| Saman                | N/A      | N/A       | N/A     | N/A       | N/A     | 70       |

Included: Wireless Internet connection (200 Mb/s), projector and screen.

On request, a flipchart, microphone, sound system and other needs can be made available to you.

Érable

Érable + Baobab Saman

Baobab