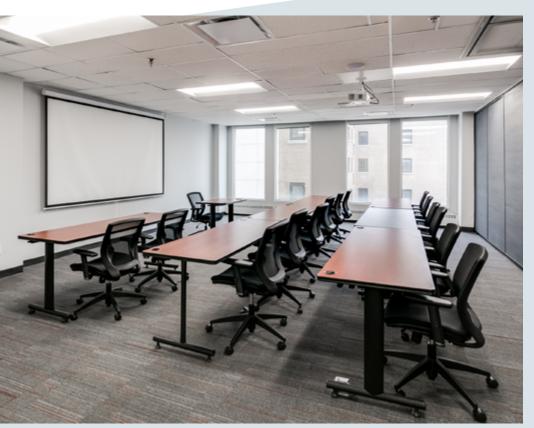

## **Rooms: Capacity and Layout**

| Rooms                | U-shaped | Boardroom | Theater | Classroom | Cabaret | Cocktail |
|----------------------|----------|-----------|---------|-----------|---------|----------|
| Érable               | 18       | 20        | 30      | 20        | 15      | N/A      |
| Baobab               | 14       | 14        | 25      | 14        | 15      | N/A      |
| Tualang              | 14       | 18        | 25      | 14        | 15      | N/A      |
| Érable and<br>Baobab | 24       | 28        | 50      | 40        | 35      | N/A      |
| Saman                | N/A      | N/A       | N/A     | N/A       | N/A     | 70       |

Included: Wireless Internet connection (200 Mb/s), projector and screen.

On request, a flipchart, microphone, sound system and other needs can be made available to you.

Érable

Érable + Baobab Saman

Baobab