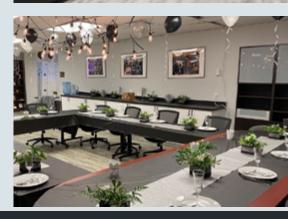

Included: Wireless Internet connection (200 Mb/s), projector and screen.

On request, a flipchart, microphone, sound system and other needs can be made available to you.

Érable

Érable + Baobab Saman

Baobab

#### Coffee break and meal

The Saman room is equipped with high tables and a large service counter.

Its view of Royal Mount and the entertainment district makes it

a place of distinction for your events!