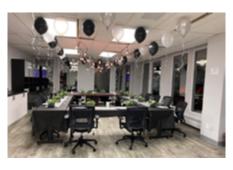

Included: Wireless Internet connection (200 Mb/s), projector and screen.

On request, a flipchart, microphone, sound system and other needs can be made available to you.

Érable

Érable + Baobab Saman

Baobab