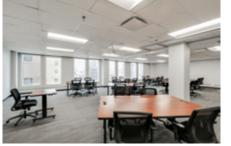

## **Computer Lab**

This formula includes a laptop per participant, the services of a computer technician as well as access to the printer.

Additional charge of \$400 per block of 4 hours.

Additional charges may apply for security service (optional) in the evenings (starting at 5 p.m.) and on weekends.