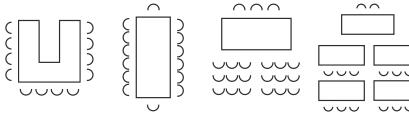

## **Rooms: Capacity and Layout**

| Rooms                | U-shaped | Boardroom | Theater | Classroom | Cabaret | Cocktail |
|----------------------|----------|-----------|---------|-----------|---------|----------|
| Érable               | 18       | 20        | 30      | 20        | 15      | N/A      |
| Baobab               | 14       | 14        | 25      | 14        | 15      | N/A      |
| Tualang              | 14       | 18        | 25      | 14        | 15      | N/A      |
| Érable and<br>Baobab | 24       | 28        | 50      | 40        | 35      | N/A      |
| Saman                | N/A      | N/A       | N/A     | N/A       | N/A     | 70       |